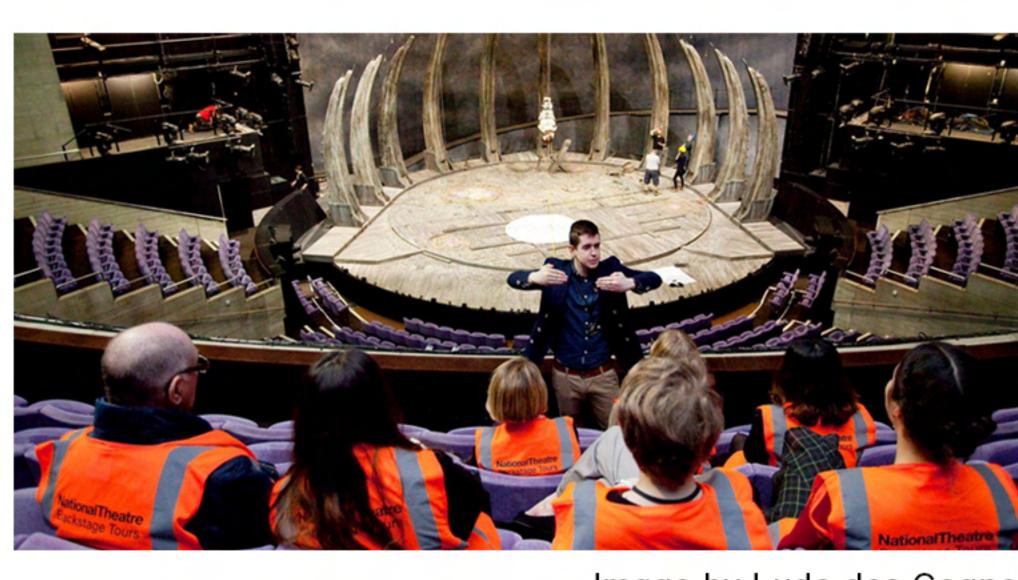

### **Theatre tours**

Go behind the scenes and get backstage at the National Theatre.

Find out more and book tour

Image by Ludo des Cognets